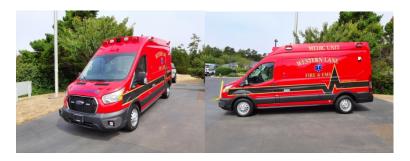

### 3. New apparatus

a) Chief House and Captain Gray are traveling to South Dakota to inspect and approve our new pumper tender. Final touches will be done in Oregon followed by delivery to Florence.

b) We have also just taken delivery of a much needed new ambulance transfer rig. As you can see in the photo we are moving to a standard color and paint scheme for all of our vehicles.

Taken delivery of new medic unit. It is anticipated to be in service early September.

FIRE: See Operation Logistic.

- vi. E601 is out of service being repaired, due to internal incident/accident.
- vii. August 22<sup>nd</sup> through 25<sup>th</sup>, Captain Gray and myself are in South Dakota to perform a final inspection on the pumper/tender. Below are some recent photos during the build: