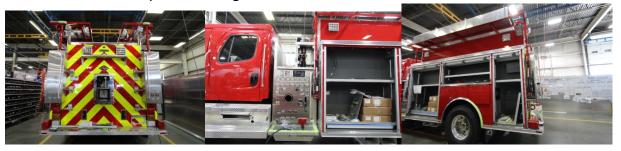

Taken delivery of new medic unit. It is anticipated to be in service early September.

FIRE: See Operation Logistic.

- vi. E601 is out of service being repaired, due to internal incident/accident.
- vii. August 22<sup>nd</sup> through 25<sup>th</sup>, Captain Gray and myself are in South Dakota to perform a final inspection on the pumper/tender. Below are some recent photos during the build: