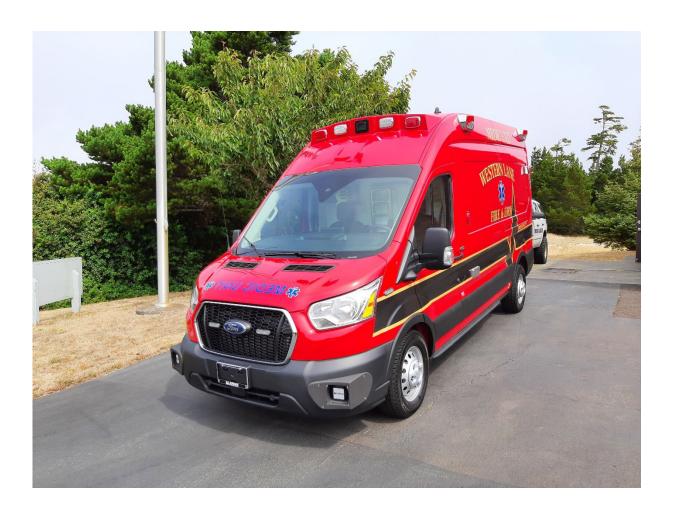

### 3. New apparatus

a) Chief House and Captain Gray are traveling to South Dakota to inspect and approve our new pumper tender. Final touches will be done in Oregon followed by delivery to Florence.

b) We have also just taken delivery of a much needed new ambulance transfer rig. As you can see in the photo we are moving to a standard color and paint scheme for all of our vehicles.

Taken delivery of new medic unit. It is anticipated to be in service early September.

FIRE: See Operation Logistic.

- vi. E601 is out of service being repaired, due to internal incident/accident.
- vii. August 22<sup>nd</sup> through 25<sup>th</sup>, Captain Gray and myself are in South Dakota to perform a final inspection on the pumper/tender. Below are some recent photos during the build: