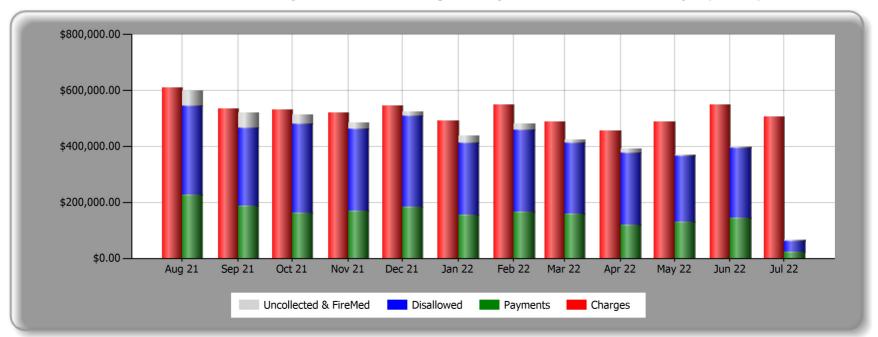

| -121,691.06   | 27 % | -10,322.64  | 2 % | -255,779.77   | 56 % | -2,556.00   | 1 % | 67,705.22    | 15 % |
| May 22 | 212     | 489,997.68   | -130,372.43   | 27 % | -4,052.98   | 1 % | -235,988.20   | 48 % | 0.00        | 0 % | 119,584.07   | 24 % |
| Jun 22 | 253     | 548,759.08   | -145,698.04   | 27 % | -4,951.02   | 1 % | -249,608.48   | 45 % | 0.00        | 0 % | 148,501.54   | 27 % |
| Jul 22 | 231     | 505,648.84   | -24,977.00    | 5 %  | -250.00     | 0 % | -40,645.73    | 8 %  | 0.00        | 0 % | 439,776.11   | 87 % |
|        | 2,821   | 6,274,318.63 | -1,836,810.59 |      | -100,251.14 |     | -3,126,583.13 |      | -149,408.28 |     | 1,061,265.49 |      |

All amounts shown relate directly to each month's charges. They will not reconcile to monthly deposit reports



# Western Lane MONTH END SUMMARY

| Transaction Date | 7/1/2022     |
|------------------|--------------|
| Transaction Date | 7/31/2022    |
| Company Code     | Western Lane |

### Balance Forward 1,331,658.68

### Charges by Level of Service 505,648.84

| Batch # | ALS 1 E    | ALS 1 NE  | ALS 2     | BLS E     | BLS NE    | SCT       | Total      |
|---------|------------|-----------|-----------|-----------|-----------|-----------|------------|
| JUL22   | 282,525.24 | 32,561.32 | 19,090.48 | 84,976.88 | 18,659.64 | 67,835.28 | 505,648.84 |
| Total   | 282,525.24 | 32,561.32 | 19,090.48 | 84,976.88 | 18,659.64 | 67,835.28 | 505,648.84 |

### Payments - ALL -196,405.57

| Payments - EFT |                                    |                  |               |
|----------------|-------